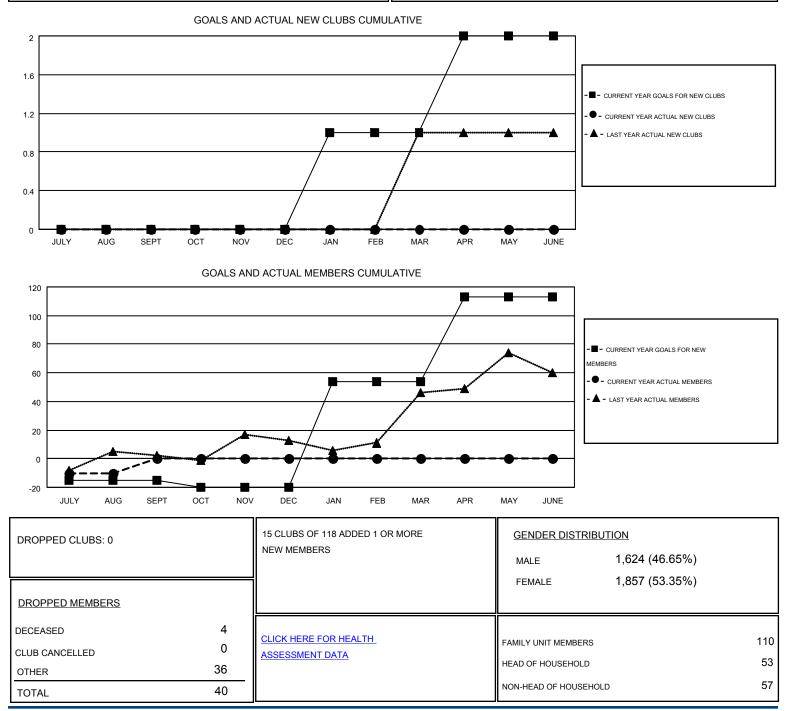

## GMT: HARVEY WHITLEY

| Clubs                 |                  |           |                  |                  | Members<br>RESULTS FOR 2016-2017 |                    |                                        |                    |                  |
|-----------------------|------------------|-----------|------------------|------------------|----------------------------------|--------------------|----------------------------------------|--------------------|------------------|
| RESULTS FOR 2016-2017 |                  |           |                  |                  |                                  |                    |                                        |                    |                  |
| QUARTER               | NEW CLUB<br>GOAL | NEW CLUBS | DROPPED<br>CLUBS | NET<br>GAIN/LOSS | QUARTER                          | NEW MEMBER<br>GOAL | CHARTER AND<br>NEW<br>MEMBERS<br>ADDED | DROPPED<br>MEMBERS | NET<br>GAIN/LOSS |
| JULY/AUG/SEPT         | 0                | 0         | 0                | 0                | JULY/AUG/SEPT                    | -15                | 30                                     | 40                 | -10              |
| OCT/NOV/DEC           | 0                | 0         | 0                | 0                | OCT/NOV/DEC                      | -5                 | 0                                      | 0                  | 0                |
| JAN/FEB/MAR           | 1                | 0         | 0                | 0                | JAN/FEB/MAR                      | 74                 | 0                                      | 0                  | 0                |
| APR/MAY/JUNE          | 1                | 0         | 0                | 0                | APR/MAY/JUNE                     | 59                 | 0                                      | 0                  | 0                |